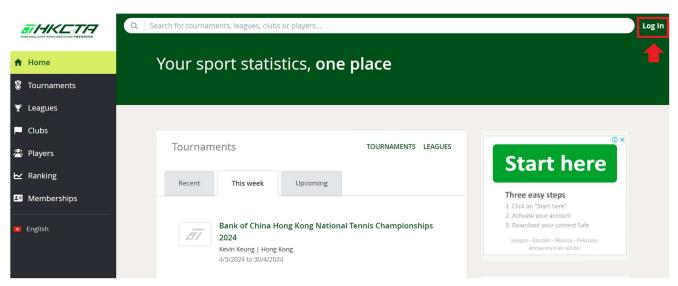

## **Create Your HKCTA PIN Account**

Please browse this website: <u>https://hkta.tournamentsoftware.com/Home</u> or Scan the QR code to begin your application.



### (1) First of all, click the "Log in" button



## (2) Then, click the "Sign up" button

|     |                                             | <b>7</b> ×  |                                                                                                                                           |
|-----|---------------------------------------------|-------------|-------------------------------------------------------------------------------------------------------------------------------------------|
|     | Log in                                      |             | No account yet?                                                                                                                           |
|     | Login name                                  | *           | <ul> <li>⊘ View your statistics</li> <li>⊘ Online entry</li> </ul