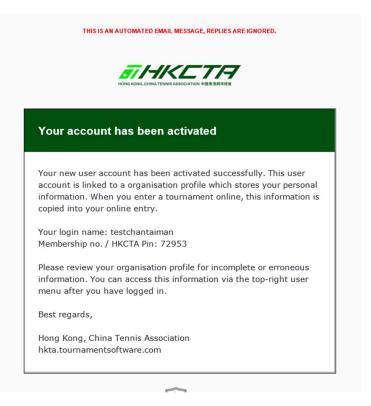

# ATTENTION:

- (1) Please enter your real E-mail address in order to prevent deferred emails.
- (2) It is important to remember your login name and password as there are password reset limits.

(6) Once you have created an account successfully, you will receive an activation email within 48 hours. Please complete the activation process within 48 hours, otherwise your account will be deleted automatically.

1

(8) You will receive an E-mail after you activated your account.

(9) You will then be redirected to the HKCTA tournament software website. Please press "Log in" to begin your adventure!