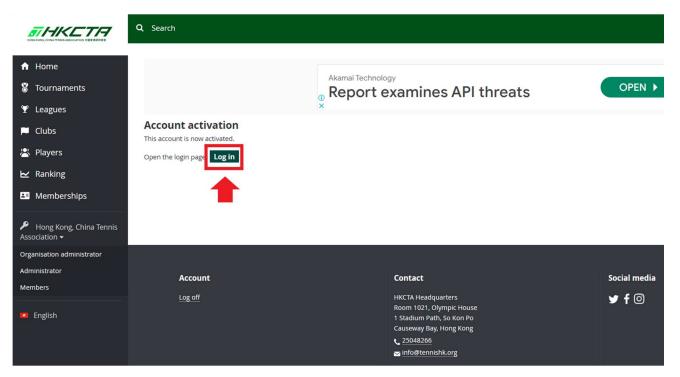

(7) Please press 'activate'. If unfortunately, the button is not working efficiently, please press the link at the bottom of the email.

| HORE KONG, CHILA TENER ASSOCIATION PER BRIERE                                     | Online entry<br>Now you can easily enter tournaments online, and track<br>your results.                                                                                                                                         |
|-----------------------------------------------------------------------------------|---------------------------------------------------------------------------------------------------------------------------------------------------------------------------------------------------------------------------------|
| Activate account                                                                  | Personal overview<br>You will find all your sport statistics and activities at one<br>place.                                                                                                                                    |
| Dear Tai Man,                                                                     | Add favourites<br>Quickly navigate to your favourite leagues and<br>tournaments.                                                                                                                                                |
| Thank you for signing up. Please click the button below to activate your account. |                                                                                                                                                                                                                                 |
| Best regards,                                                                     | If the activate button above isn't visible or doesn't work, please<br>copy and paste this link in your browser:<br>https://hkta.tournamentsoftware.com/member/verifyaccount.aspx2<br>ACode=a7f244b3-86ec-4990-bb3f-8070dc391b83 |
| long Kong, China Tennis Association                                               |                                                                                                                                                                                                                                 |
| nkta.tournamentsoftware.com                                                       | If you have received this mail in error, you do not need to take any<br>action to cancel the account. The account will not be activated, and<br>you will not receive any further emails.                                        |

1

(8) You will receive an E-mail after you activated your account.

(9) You will then be redirected to the HKCTA tournament software website. Please press "Log in" to begin your adventure!