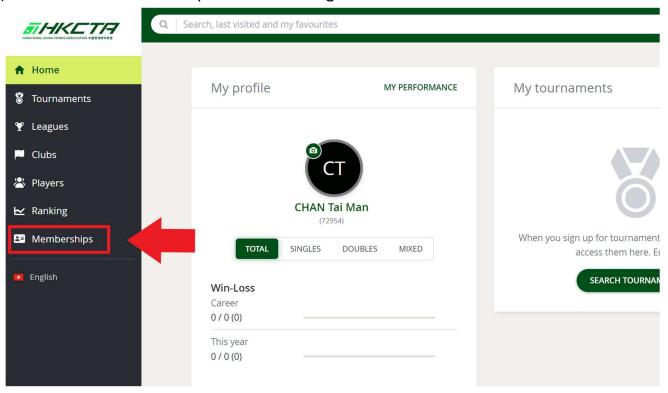

-----------------------------------------------------------------------------------------------------------------------------|
|   | Login name                              | *              | <ul><li>⊘ View your statistics</li><li>⊘ Online entry</li></ul>                                                                           |
| 6 | Password                                | *              | <ul> <li>Know what is going on in your clut</li> <li>Follow your friends or opponents</li> <li>Know when you are playing again</li> </ul> |
|   | LogIN<br>Lost your password?   Lost you | ur login name? | SIGN UP                                                                                                                                   |

2) Please click 'Membership' at the left navigation bar





## 3) Click 'JOIN NOW' to become an official member

| <b>STHKETI</b> | Memberships<br>CHAN Tai Man (72954)                                                                                                                                                                                                                                                                                                                             |  |  |
|----------------|----------------------------------------------------------------------------------------------------------------------------------------------------------------------------------------------------------------------------------------------------------------------------------------------------------------------------------------------------------