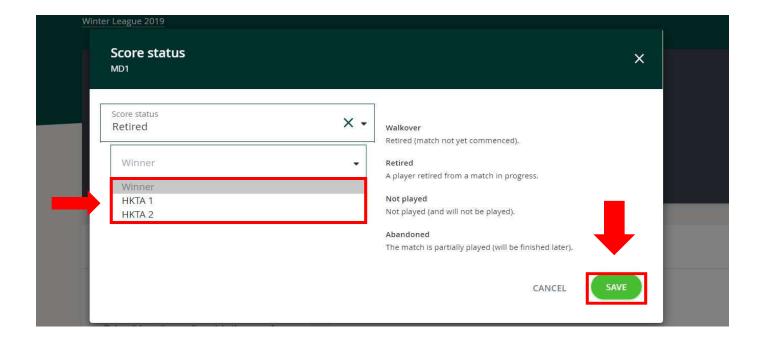

# Procedure in the case of walkover set/retired set/not played set

Step 1: Click '+SCORE STATUS' of specific set(s)

Step 2: Select the score status

'Walkover' means the set will be awarded to the opposing team. Please select the winning team then save.

'Retired' means the set has been started, but the player decided forfeit the set to the opposing team.

'Not played' means the set has not been started and both teams have forfeited the set.

<sup>&#</sup>x27;Abandoned' is not applicable for HKTA league.