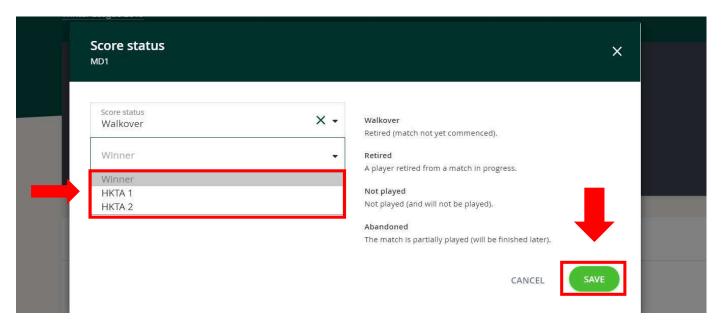

# Procedure in the case of walkover set/retired set/not played set

Step 1: Click '+SCORE STATUS' of specific set(s)

Step 2: Select the score status

'Walkover' means the set will be awarded to the opposing team. Please select the winning team then save.

'Retired' means the set has been started, but the player decided forfeit the set to the opposing team.

'Not played' means the set has not been started and both teams have forfeited the set.

<sup>&#</sup>x27;Abandoned' is not applicable for HKTA league.