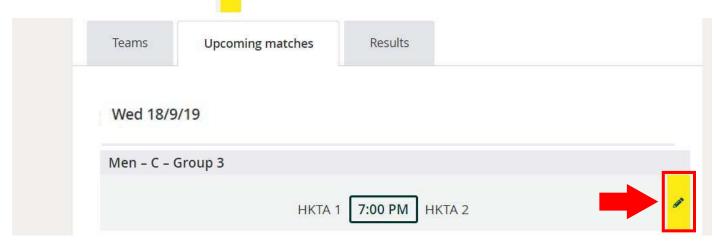

# Procedure in the case of walkover set/retired set/not played set

Step 1: Click '+SCORE STATUS' of specific set(s)

Step 2: Select the score status

'Walkover' means the set will be awarded to the opposing team. Please select the winning team then save.