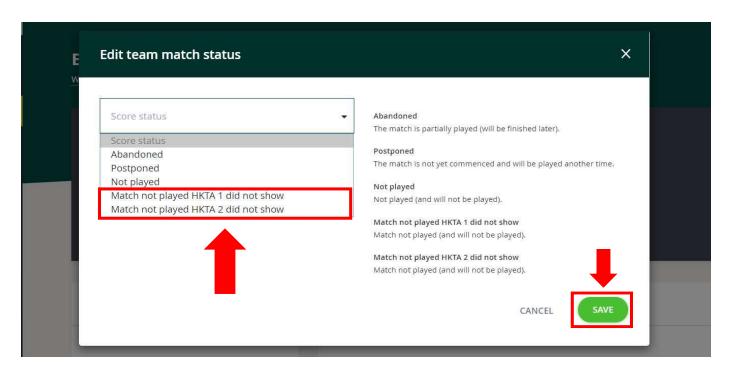

#### Step 1: Select one of the below:

'Match not played HKTA 1 did not show' means that HKTA 1 team have given a walkover to HKTA 2. HKTA 2 team to submit the status, then click 'SAVE'

'Match not played HKTA 2 did not show' means that HKTA 2 team have given walkover to HKTA 1. HKTA 1 team to submit the status, then click 'SAVE'