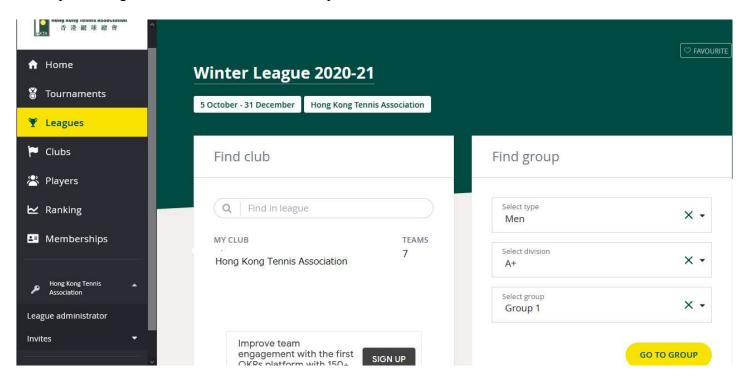

#### **Submit Team Nomination**

Step 1: Click 'League' and then search 'Winter League 2020/21', click it and then find the Division and Group at the right-hand side, click 'Go to Group'

Step 2: Scroll down and click the match time in the middle of the match of your Club.