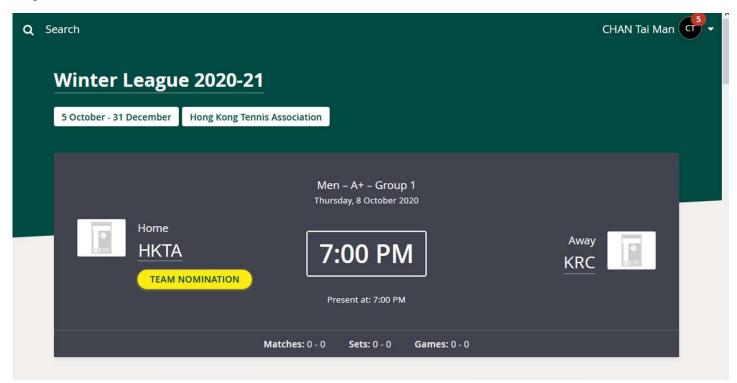

#### **Submit Team Nomination**

Step 1: Click 'League' and then search 'Winter League 2020/21', click it and then find the Division and Group at the right-hand side, click 'Go to Group'

Step 2: Scroll down and click the match time in the middle of the match of your Club.

Step 3: Click 'Team Nomination'

Step 4: Select players name from the drop-down list (if there is any player from a lower division, please see page 6 for how to add player), choose 'Yes' as final team nomination, then 'save'.