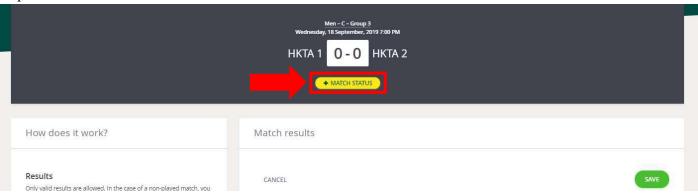

# Postponement/Walkovermatch

Step 1: Select match and click '

Step 2: Click '+MATCH STATUS' under match score

Step 3: Select match status

'Abandoned' is not applicable for HKTA league.

'Postponed' means there is mutual agreement between both teams to change the scheduled match date.