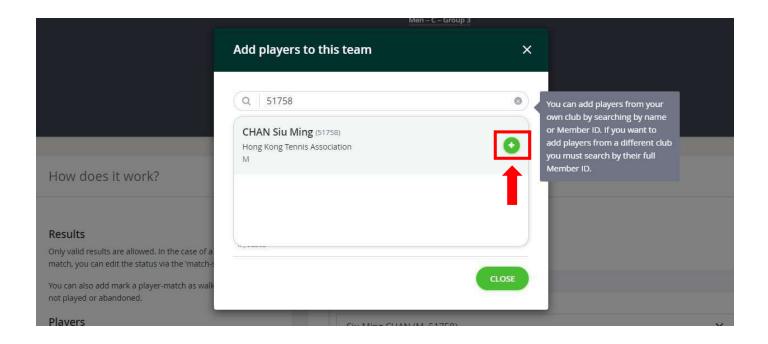

## Step 1: Select 'Add new player'

| + SCORE ST | TATUS |
|------------|-------|
|            |       |
| •          |       |
| •          | -     |
|            |       |
| •          |       |
|            |       |
|            | *     |

Step 2: Type player's HKTA PIN

Step 3: Insert the player

Step 4: To confirm the player is added to the team, click 'CLOSE'

The inserted player will appear in the team list.