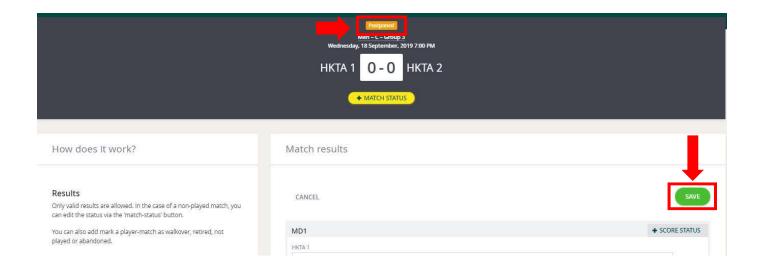

#### For Postponement

Step 1: Select 'Postponed', and choose the agreed Postponement Date and Time, click "SAVE"

Step 2: Please click 'SAVE'

Step 3: To confirm information, click 'SAVE'

'Not played' means the match has not been started and the match will not be played.