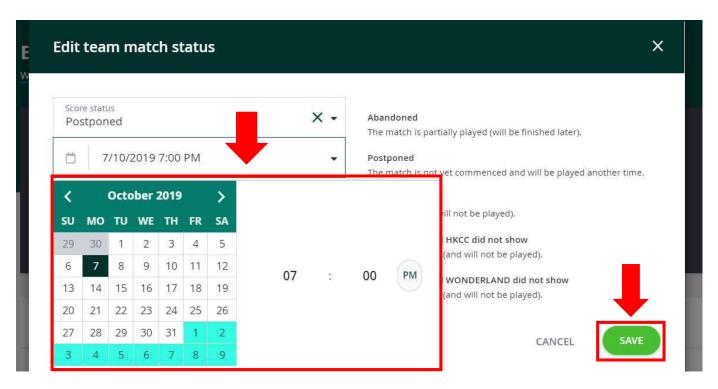

#### For Postponement

Step 1: Select 'Postponed', and choose the agreed Postponement Date and Time, click "SAVE"

Step 2: Please click 'SAVE'

Step 3: To confirm information, click 'SAVE'

'Not played' means the match has not been started and the match will not be played.