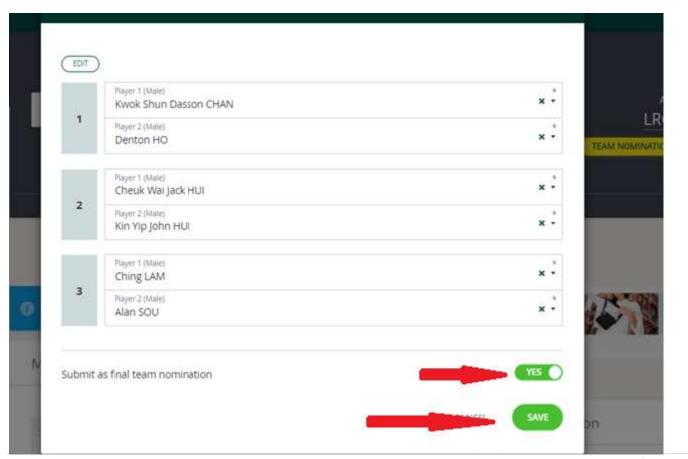

Step 3: Click 'Team Nomination'

Step 4: Select players name from the drop-down list (if there is any player from a lower division, please see page 6 for how to add player), choose 'Yes' as final team nomination, then 'save'.

When saved, 'Team Nomination' button turns green, which means nomination process has been completed.