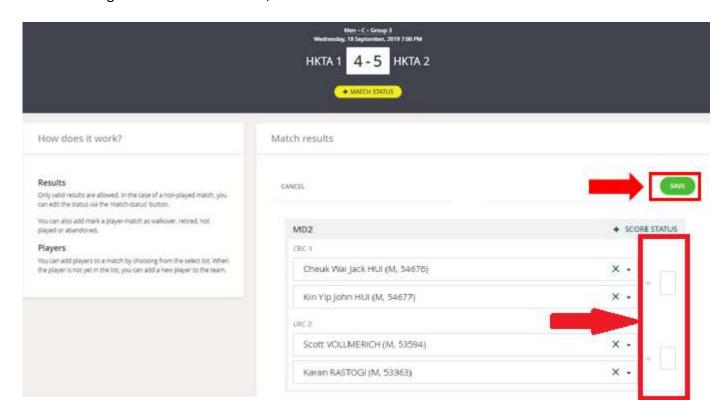

### **Entering Score**

\*\*\*Please ensure that both teams have submitted the nominations before entering scores. \*\*\*

Step 2: Players' names have already been inserted in team nomination, please enter score of each set at the righthand side. Once you have entered the losing team's score the winning team's score will be automatically shown. After entering the scores for all 9 sets, click 'SAVE'.

Step 3: Confirm match result. Click 'SAVE'.