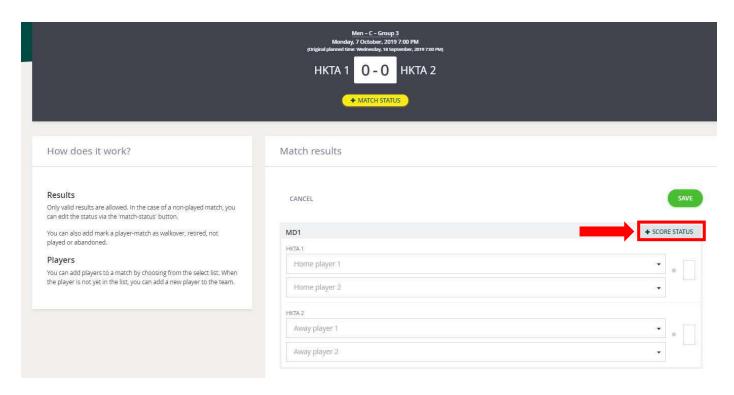

# Procedure in the case of walkover set/retired set/not played set

Step 1: Click '+SCORE STATUS' of specific set(s)

Step 2: Select the score status

'Walkover' means the set will be awarded to the opposing team. Please select the winning team then save.