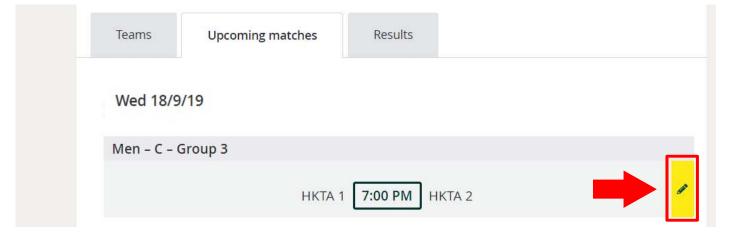

#### **Submit Team Nomination**

Step 1: Click 'League' and then search 'Winter League 2020/21', click it and then find the Division and Group at the right-hand side, click 'Go to Group'

Step 2: Scroll down and click the match time in the middle of the match of your Club.

### **Entering Score**

\*\*\*Please ensure that both teams have submitted the nominations before entering scores. \*\*\*

Step 2: Players' names have already been inserted in team nomination, please enter score of each set at the righthand side. Once you have entered the losing team's score the winning team's score will be automatically shown. After entering the scores for all 9 sets, click 'SAVE'.