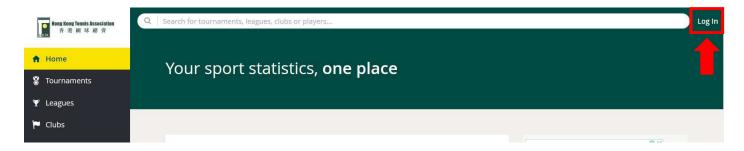

The winning team should enter the score in the system and submit the completed score sheet to the LMC within 3 days of each match (sending score sheet only will be accepted during the trial season)

Step 1: Click 'Log In'