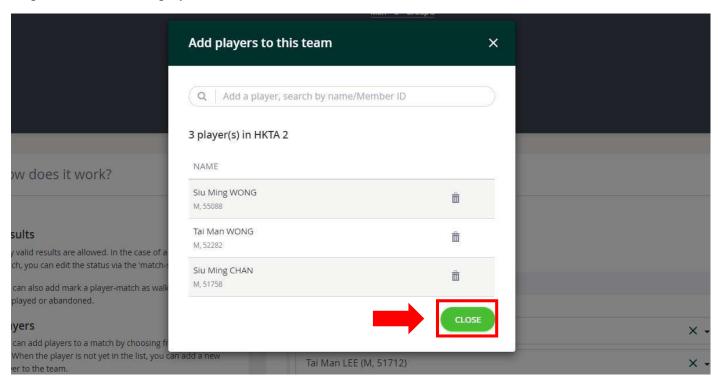

Step 2: Type player's HKTA PIN

Step 3: Insert the player

Step 4: To confirm the player is added to the team, click 'CLOSE'

The inserted player will appear in the team list.