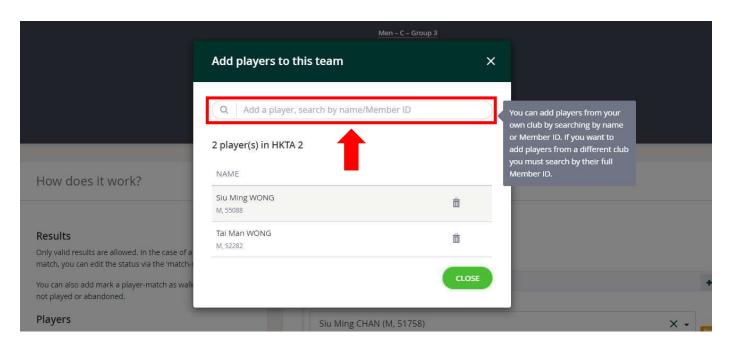

## Step 1: Select 'Add new player'

| + SCORE ST | TATUS |
|------------|-------|
|            |       |
| •          |       |
| •          | -     |
|            |       |
| •          |       |
|            |       |
|            | *     |

Step 2: Type player's HKTA PIN

Step 3: Insert the player

Step 4: To confirm the player is added to the team, click 'CLOSE'

The inserted player will appear in the team list.