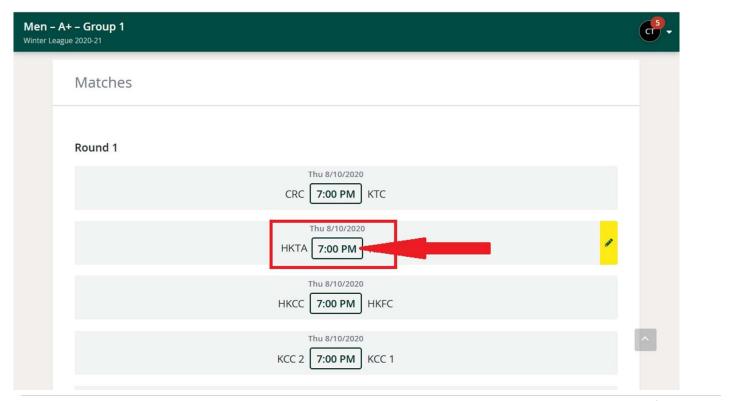

#### **Submit Team Nomination**

Step 1: Click 'League' and then search 'Winter League 2020/21', click it and then find the Division and Group at the right-hand side, click 'Go to Group'

Step 2: Scroll down and click the match time in the middle of the match of your Club.