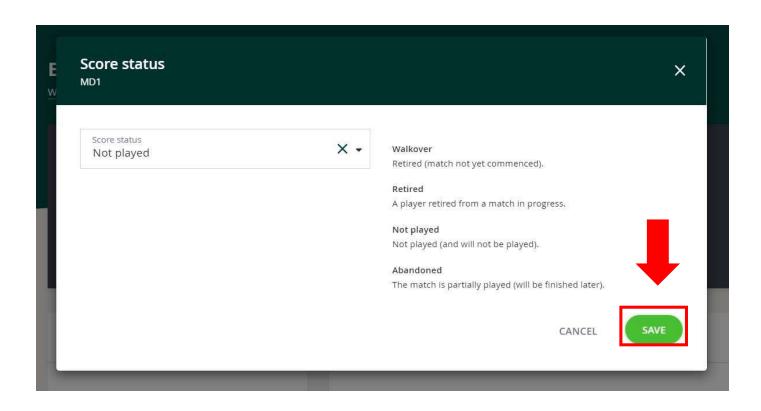

'Retired' means the set has been started, but the player decided forfeit the set to the opposing team.

'Not played' means the set has not been started and both teams have forfeited the set.

<sup>&#</sup>x27;Abandoned' is not applicable for HKTA league.

#### For Postponement

Step 1: Select 'Postponed', and choose the agreed Postponement Date and Time, click "SAVE"

Step 2: Please click 'SAVE'

Step 3: To confirm information, click 'SAVE'

'Not played' means the match has not been started and the match will not be played.