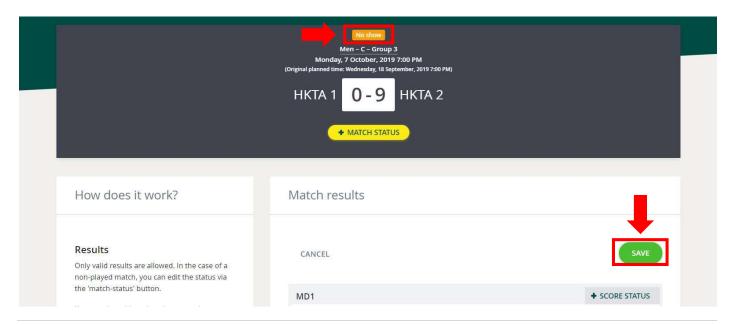

Step 2: 'No show' will be displayed. To confirm, click 'SAVE'

Step 3: Please click 'SAVE'