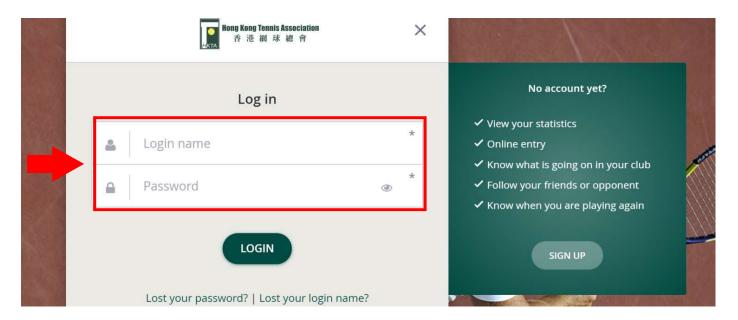

Step 2: Log in to your club account (Login Name and Password are sent to club by e-mail)