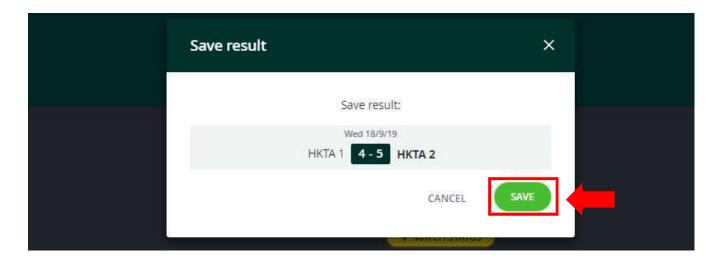

Club.



Step 3: Click 'Team Nomination'



Step 4: Select players name from the drop-down list (if there is any player from a lower division, please see page 6 for how to add player), choose 'Yes' as final team nomination, then 'save'.



When saved, 'Team Nomination' button turns green, which means nomination process has been completed.



### **Entering Score**

\*\*\*Please ensure that both teams have submitted the nominations before entering scores. \*\*\*





Step 2: Players' names have already been inserted in team nomination, please enter score of each set at the righthand side. Once you have entered the losing team's score the winning team's score will be automatically shown. After entering the scores for all 9 sets, click 'SAVE'.



Step 3: Confirm match result. Click 'SAVE'.



## Adding Player(s) who registered for a lower division to Team

## Step 1: Select 'Add new player'

| + SCORE ST | TATUS |
|------------|-------|
|            |       |
| •          |       |
| •          | -     |
|            |       |
| •          |       |
|            |       |
|            | *     |

Step 2: Type player's HKTA PIN



Step 3: Insert the player



Step 4: To confirm the player is added to the team, click 'CLOSE'



The inserted player will appear in the team list.

# Procedure in the case of walkover set/retired set/not played set

Step 1: Click '+SCORE STATUS' of specific set(s)



Step 2: Select the score status



'Walkover' means the set will be awarded to the opposing team. Please select the winning team then save.



'Retired' means the set has been started, b