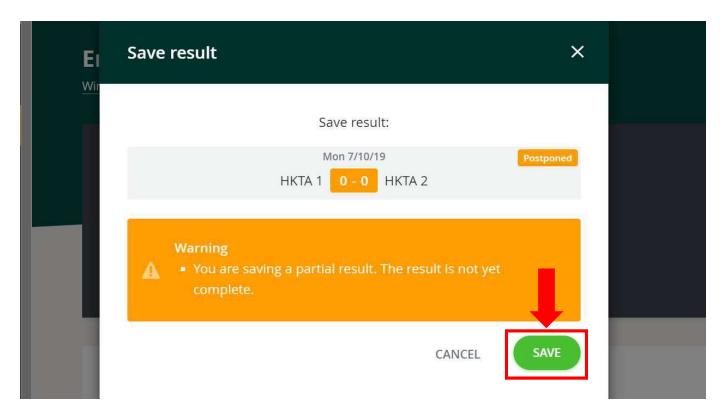

#### For Postponement

Step 1: Select 'Postponed', and choose the agreed Postponement Date and Time, click "SAVE"

Step 2: Please click 'SAVE'

Step 3: To confirm information, click 'SAVE'

'Not played' means the match has not been started and the match will not be played.