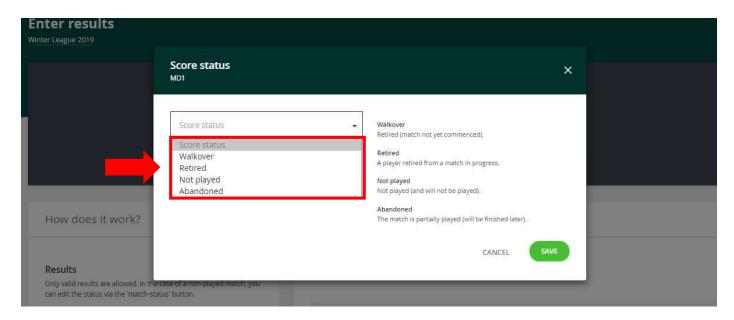

# Procedure in the case of walkover set/retired set/not played set

Step 1: Click '+SCORE STATUS' of specific set(s)

Step 2: Select the score status

'Walkover' means the set will be awarded to the opposing team. Please select the winning team then save.

'Retired' means the set has been started, but the player decided forfeit the set to the opposing team.

'Not played' means the set has not been started and both teams have forfeited the set.

<sup>&#</sup>x27;Abandoned' is not applicable for HKTA league.