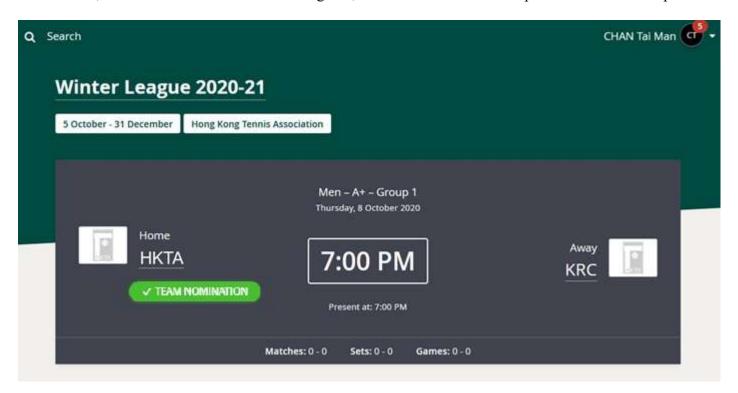

When saved, 'Team Nomination' button turns green, which means nomination process has been completed.