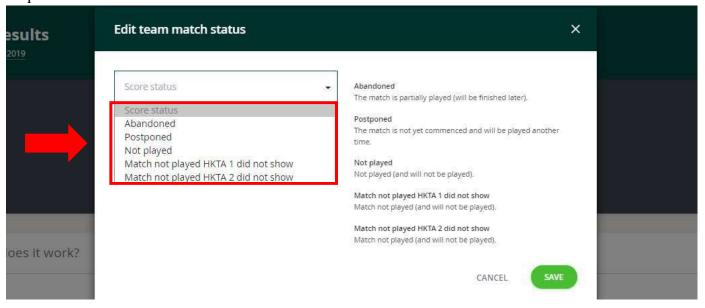

# Postponement/Walkovermatch

Step 1: Select match and click '

Step 2: Click '+MATCH STATUS' under match score

Step 3: Select match status

'Abandoned' is not applicable for HKTA league.

'Postponed' means there is mutual agreement between both teams to change the scheduled match date.

'Retired' means the set has been started, but the player decided forfeit the set to the opposing team.

'Not played' means the set has not been started and both teams have forfeited the set.

<sup>&#</sup>x27;Abandoned' is not applicable for HKTA league.