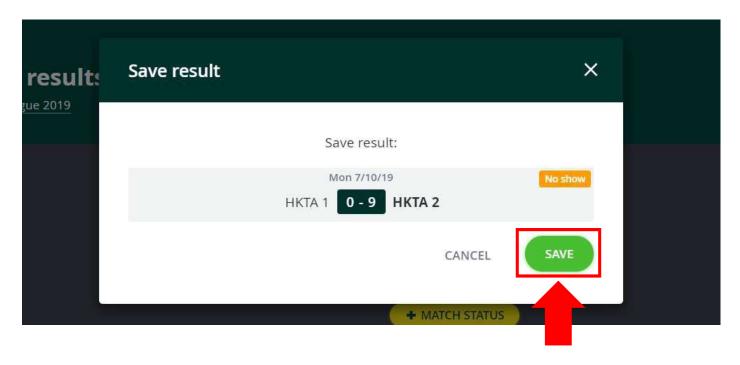

Step 2: 'No show' will be displayed. To confirm, click 'SAVE'

Step 3: Please click 'SAVE'