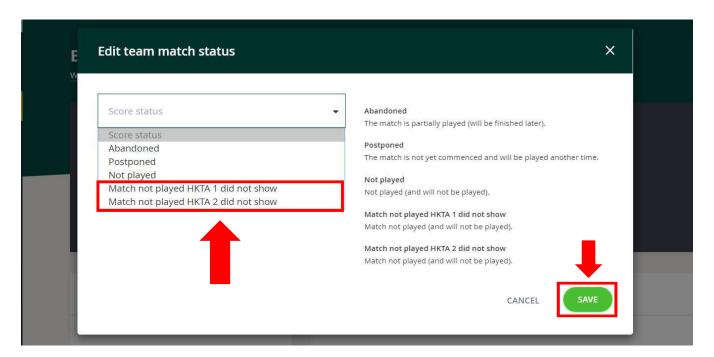

#### Match Forfeited

### Step 1: Select one of the below:

'Match not played HKTA 1 did not show' means that HKTA 1 team have given a walkover to HKTA 2. HKTA 2 team to submit the status, then click 'SAVE'

'Match not played HKTA 2 did not show' means that HKTA 2 team have given walkover to HKTA 1. HKTA 1 team to submit the status, then click 'SAVE'