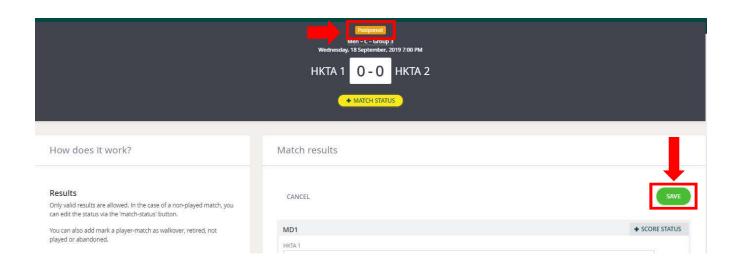

### For Postponement

Step 1: Select 'Postponed', and choose the agreed Postponement Date and Time, click "SAVE"

Step 2: Please click 'SAVE'

Step 3: To confirm information, click 'SAVE'

<sup>&#</sup>x27;Not played' means the match has not been started and the match will not be played.