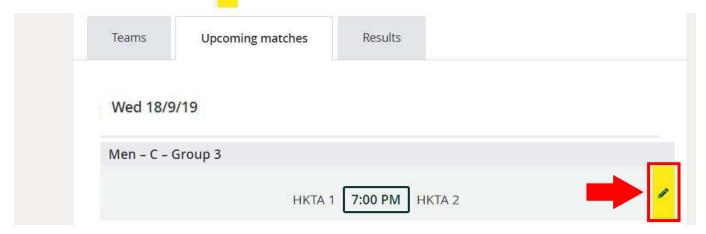

### **Entering Score**

\*\*\*Please ensure that both teams have submitted the nominations before entering scores. \*\*\*

Step 1: Select match and click ' ' to input match score

#### Fri 16/10/2020

Step 2: Players' names have already been inserted in team nomination, please enter score of each set at the righthand side. Once you have entered the losing team's score the winning team's score will be automatically shown. After entering the scores for all 9 sets, click 'SAVE'.