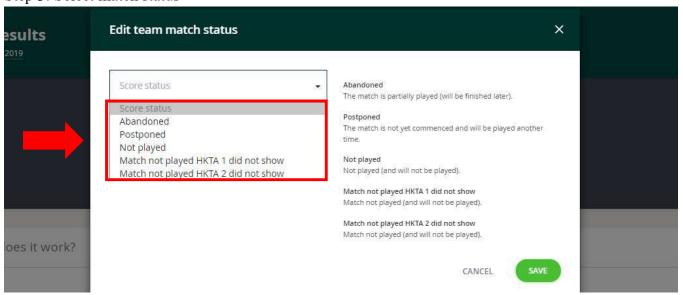

# Postponement/Walkovermatch

Step 1: Select match and click '

Step 2: Click '+MATCH STATUS' under match score

Step 3: Select match status

'Abandoned' is not applicable for HKTA league.

'Postponed' means there is mutual agreement between both teams to change the scheduled match date. The home team is responsible to enter postponement information.

### Step 1: Select one of the below:

'Match not played HKTA 1 did not show' means that HKTA 1 team have given a walkover to HKTA 2. HKTA 2 team to submit the status, then click 'SAVE'

'Match not played HKTA 2 did not show' means that HKTA 2 team have given walkover to HKTA 1. HKTA 1 team to submit the status, then click 'SAVE'