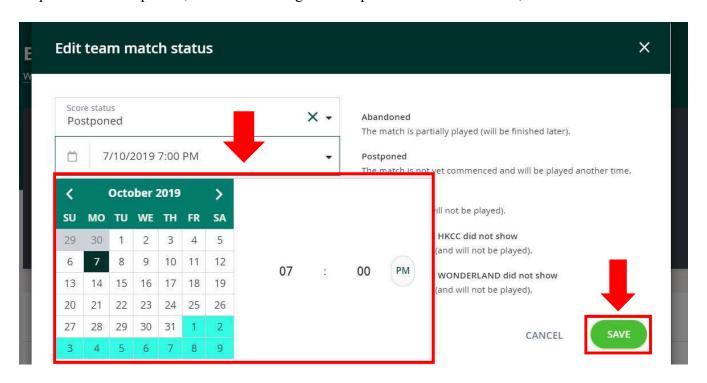

### For Postponement

Step 1: Select 'Postponed', and choose the agreed Postponement Date and Time, click "SAVE"

Step 2: Please click 'SAVE'

Step 3: To confirm information, click 'SAVE'

<sup>&#</sup>x27;Not played' means the match has not been started and the match will not be played.