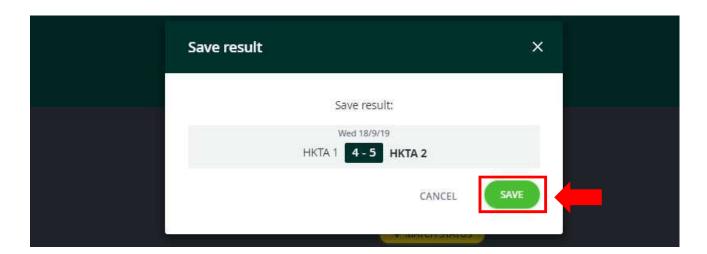

\sqrt{\ }$ ) players' name from the list according to the Junior Team Tennis Rules and Regulations (Rule 13), choose 'Yes' as final team nomination, then 'save'.



When saved, 'Team Nomination' button turns green, which means nomination process has been completed.



### **Entering Score**

\*\*\*Please ensure that both teams have submitted the nominations before entering scores. \*\*\*

Step 1: Select match and click ' ' to input match score

#### Fri 16/10/2020



Step 2: Players' names have already been inserted in team nomination, please enter score of each set at the righthand side. Once you have entered the losing team's score the winning team's score will be automatically shown. After entering the scores for all 9 sets, click 'SAVE'.



Step 3: Confirm match result. Click 'SAVE'.



## Adding Player(s) who registered for a lower division to Team

## Step 1: Select 'Add new player'

| <b>◆</b> SCORE | STATUS |
|----------------|--------|
|                |        |
| •              |        |
| •              |        |
|                |        |
| •              |        |
|                |        |
|                | •      |

Step 2: Type player's HKTA PIN



Step 3: Insert the player



Step 4: To confirm the player is added to the team, click 'CLOSE'



The inserted player will appear in the team list.

# Procedure in the case of walkover set/retired set/not played set

Step 1: Click '+SCORE STATUS' of specific set(s)



Step 2: Select the score status



'Walkover' means the set will be awarded to the opposing team. Please select the winning team then save.