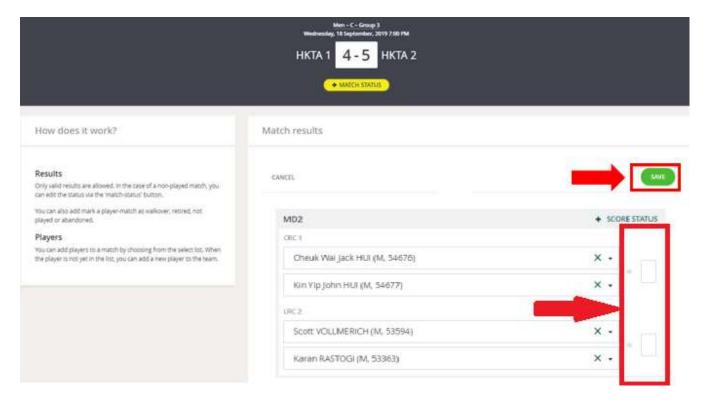

### **Entering Score**

\*\*\*Please ensure that both teams have submitted the nominations before entering scores. \*\*\*

Step 1: Select match and click ' ' to input match score

#### Fri 16/10/2020

Step 2: Players' names have already been inserted in team nomination, please enter score of each set at the righthand side. Once you have entered the losing team's score the winning team's score will be automatically shown. After entering the scores for all 9 sets, click 'SAVE'.

Step 3: Confirm match result. Click 'SAVE'.