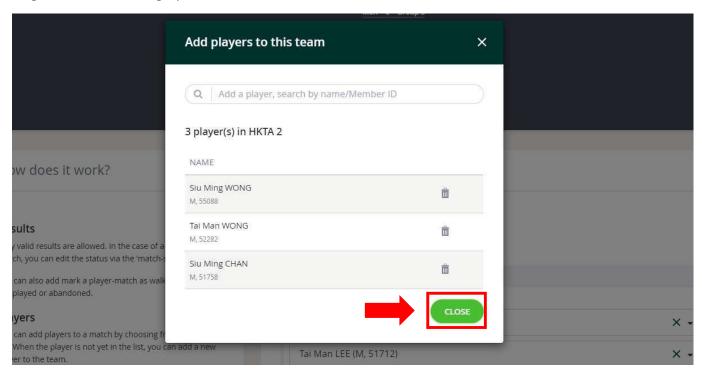

Step 2: Type player's HKTA PIN

Step 3: Insert the player

Step 4: To confirm the player is added to the team, click 'CLOSE'

The inserted player will appear in the team list.