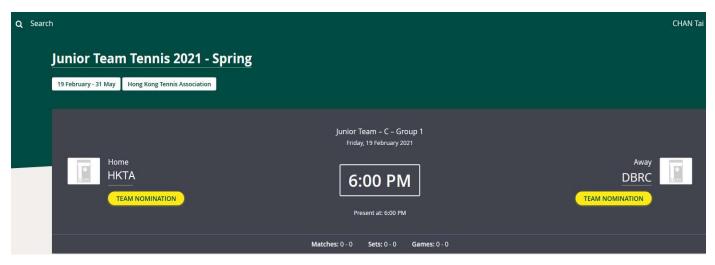

### **Submit Team Nomination**

Step 1: Click 'League' and then search 'Junior League 2021 - Spring', click it and then find the Division and Group at the right-hand side, click 'Go to Group'

Step 2: Scroll down and click the match time in the middle of the match of your Club.

Step 3: Click 'Team Nomination'

Step 4: Select ( $\sqrt{\ }$ ) players' name from the list according to the Junior Team Tennis Rules and Regulations (Rule 13), choose 'Yes' as final team nomination, then 'save'.