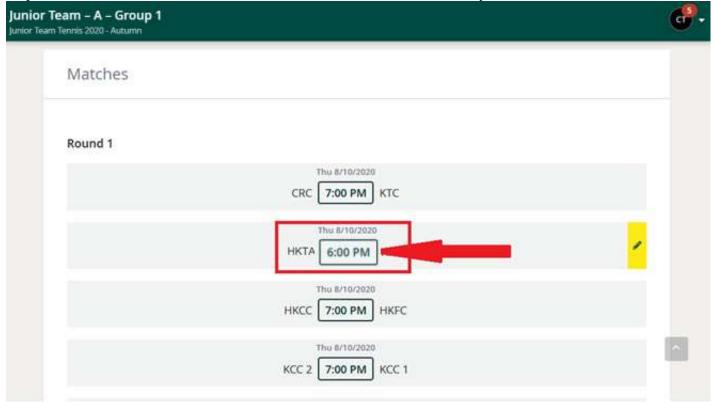

### **Submit Team Nomination**

Step 1: Click 'League' and then search 'Junior League 2021 - Spring', click it and then find the Division and Group at the right-hand side, click 'Go to Group'

Step 2: Scroll down and click the match time in the middle of the match of your Club.