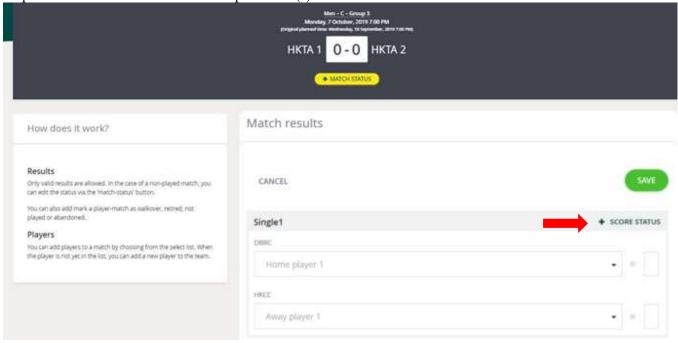

# Procedure in the case of walkover set/retired set/not played set

Step 1: Click '+SCORE STATUS' of specific set(s)

Step 2: Select the score status

'Walkover' means the set will be awarded to the opposing team. Please select the winning team then save.