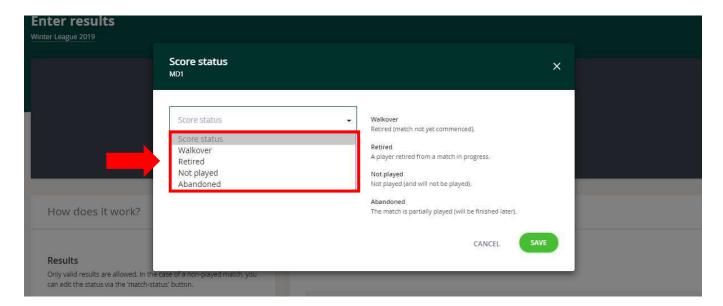

# Procedure in the case of walkover set/retired set/not played set

Step 1: Click '+SCORE STATUS' of specific set(s)

Step 2: Select the score status

'Walkover' means the set will be awarded to the opposing team. Please select the winning team then save.

'Retired' means the set has been started, but the player decided forfeit the set to the opposing team.

'Not played' means the set has not been started and both teams have forfeited the set.

'Abandoned' is not applicable for HKTA league.