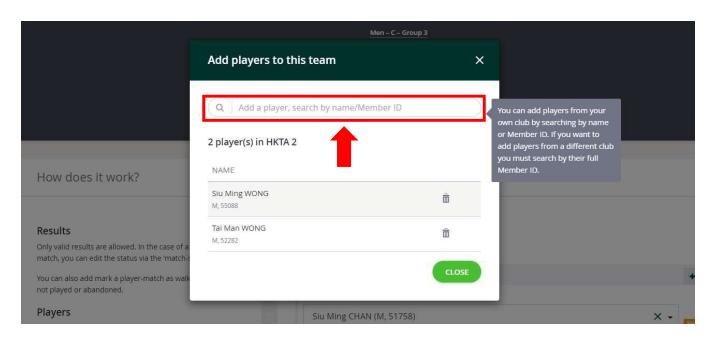

## Adding Player(s) who registered for a lower division to Team

## Step 1: Select 'Add new player'

| <b>◆</b> SCORE | STATUS |
|----------------|--------|
|                |        |
| •              |        |
| •              |        |
|                |        |
| •              |        |
|                |        |
|                | •      |

Step 2: Type player's HKTA PIN

Step 3: Insert the player

Step 4: To confirm the player is added to the team, click 'CLOSE'

The inserted player will appear in the team list.