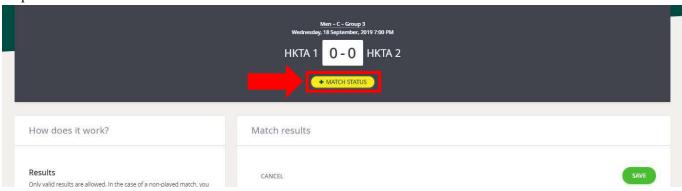

# Postponement/Walkovermatch

Step 1: Select match and click '

Step 2: Click '+MATCH STATUS' under match score

Step 3: Select match status

'Abandoned' is not applicable for HKTA league.

'Postponed' means there is mutual agreement between both teams to change the scheduled match date. The home team is responsible to enter postponement information.