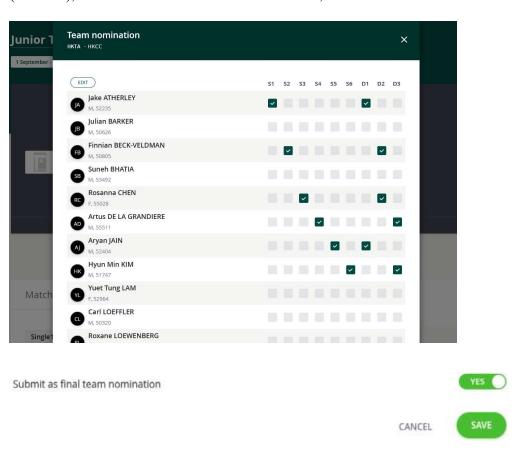

Step 3: Click 'Team Nomination'

Step 4: Select ( $\sqrt{\ }$ ) players' name from the list according to the Junior Team Tennis Rules and Regulations (Rule 13), choose 'Yes' as final team nomination, then 'save'.