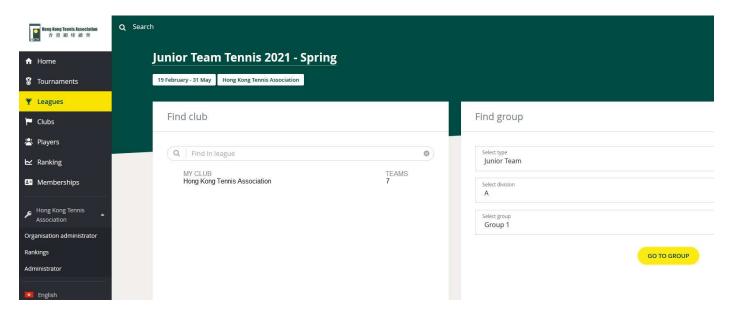

### **Submit Team Nomination**

Step 1: Click 'League' and then search 'Junior League 2021 - Spring', click it and then find the Division and Group at the right-hand side, click 'Go to Group'

Step 2: Scroll down and click the match time in the middle of the match of your Club.