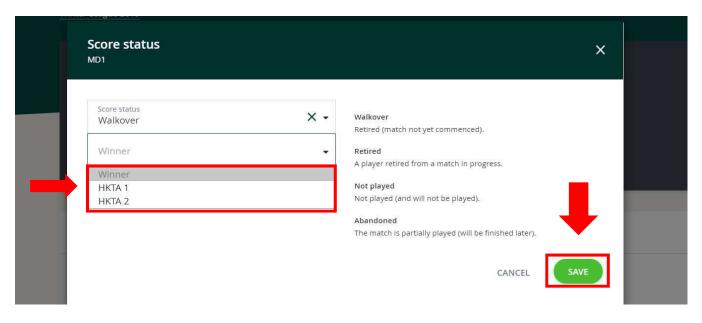

# Procedure in the case of walkover set/retired set/not played set

Step 1: Click '+SCORE STATUS' of specific set(s)

Step 2: Select the score status

'Walkover' means the set will be awarded to the opposing team. Please select the winning team then save.

'Retired' means the set has been started, but the player decided forfeit the set to the opposing team.

'Not played' means the set has not been started and both teams have forfeited the set.

'Abandoned' is not applicable for HKTA league.