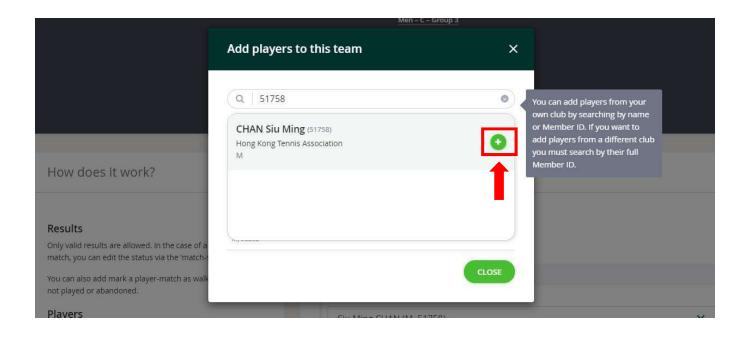

Step 2: Type player's HKTA PIN

Step 3: Insert the player

Step 4: To confirm the player is added to the team, click 'CLOSE'

The inserted player will appear in the team list.