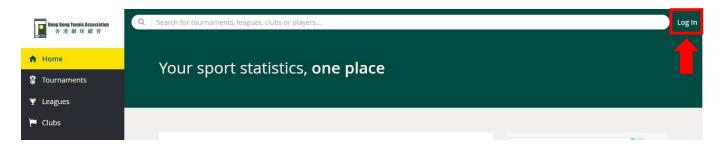

# Procedures for League Online System for Entering Match Scores

For entering the match scores, please go to <a href="https://hkta.tournamentsoftware.com/">https://hkta.tournamentsoftware.com/</a> or scan the QR Code below.

The winning team should enter the score in the system and submit the completed score sheet to the LMC within 3 days of each match (sending score sheet only will be accepted during the trial season)

Step 1: Click 'Log In'