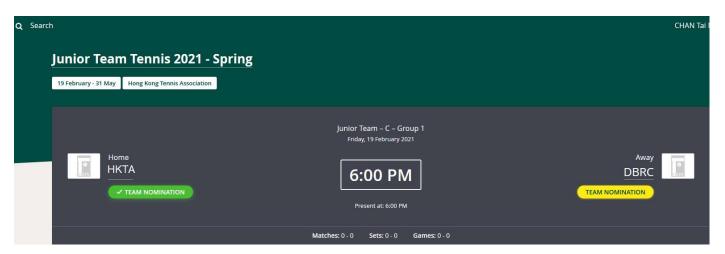

When saved, 'Team Nomination' button turns green, which means nomination process has been completed.