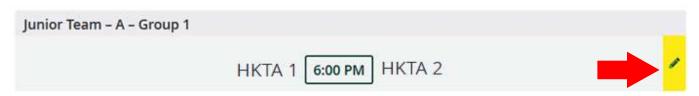

### **Entering Score**

\*\*\*Please ensure that both teams have submitted the nominations before entering scores. \*\*\*

Step 1: Select match and click ' ' to input match score