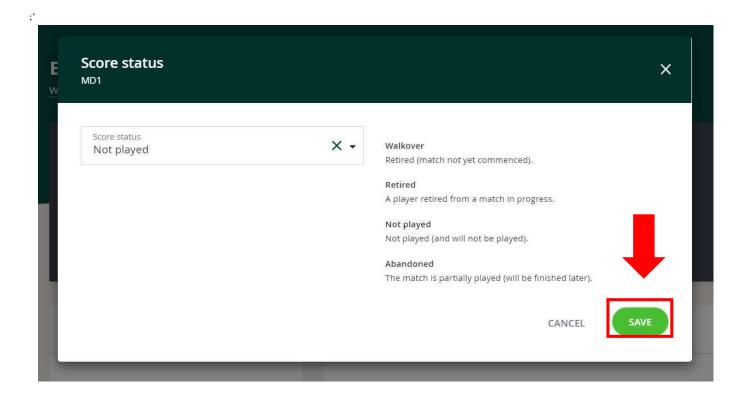

'Retired' means the set has been started, but the player decided forfeit the set to the opposing team.

'Not played' means the set has not been started and both teams have forfeited the set.

'Abandoned' is not applicable for HKTA league.

# Postponement/Walkovermatch

Step 1: Select match and click '

Step 2: Click '+MATCH STATUS' under match score

Step 3: Select match status

'Abandoned' is not applicable for HKTA league.

'Postponed' means there is mutual agreement between both teams to change the scheduled match date. The home team is responsible to enter postponement information.

### For Postponement

Step 1: Select 'Postponed', and choose the agreed Postponement Date and Time, click "SAVE"

Step 2: Please click 'SAVE'

Step 3: To confirm information, click 'SAVE'

<sup>&#</sup>x27;Not played' means the match has not been started and the match will not be played.