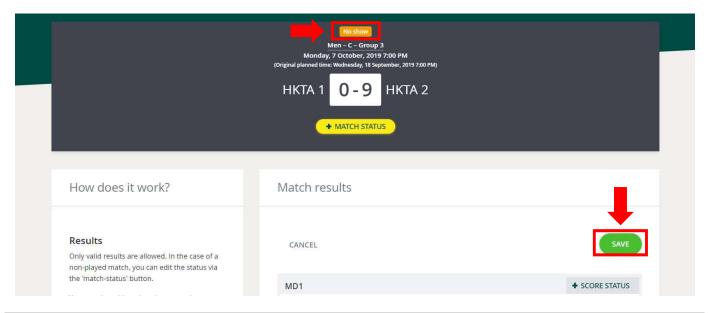

Step 2: 'No show' will be displayed. To confirm, click 'SAVE'

Step 3: Please click 'SAVE'