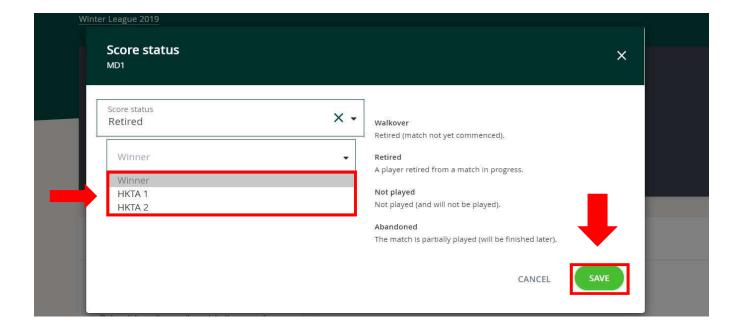

# Procedure in the case of walkover set/retired set/not played set

Step 1: Click '+SCORE STATUS' of specific set(s)

Step 2: Select the score status

'Walkover' means the set will be awarded to the opposing team. Please select the winning team then save.

'Retired' means the set has been started, but the player decided forfeit the set to the opposing team.

'Not played' means the set has not been started and both teams have forfeited the set.

'Abandoned' is not applicable for HKTA league.