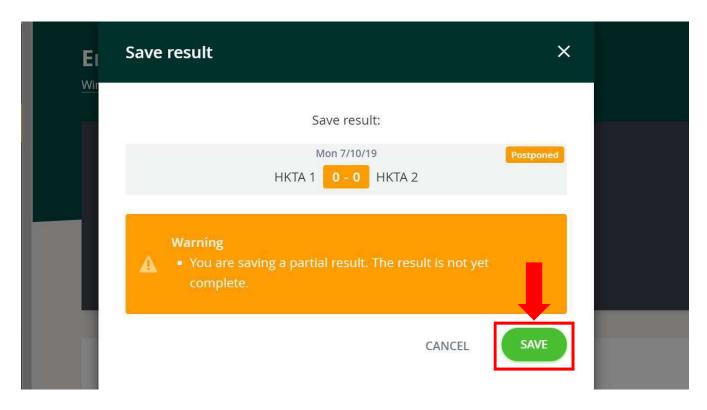

### For Postponement

Step 1: Select 'Postponed', and choose the agreed Postponement Date and Time, click "SAVE"

Step 2: Please click 'SAVE'

Step 3: To confirm information, click 'SAVE'

<sup>&#</sup>x27;Not played' means the match has not been started and the match will not be played.