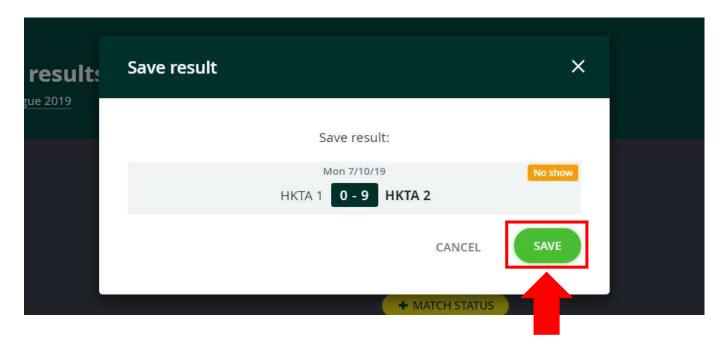

Step 2: 'No show' will be displayed. To confirm, click 'SAVE'

Step 3: Please click 'SAVE'