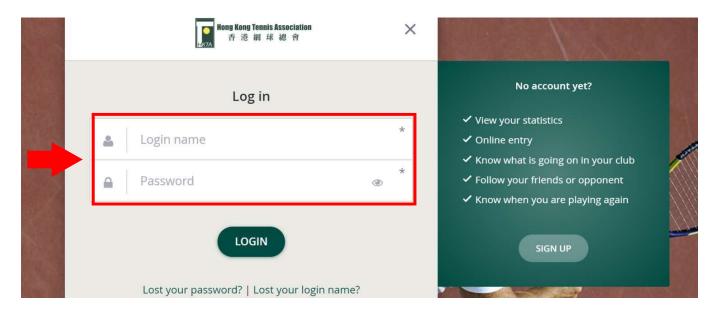

Step 2: Log in to your club account (Login Name and Password are sent to club by e-mail)